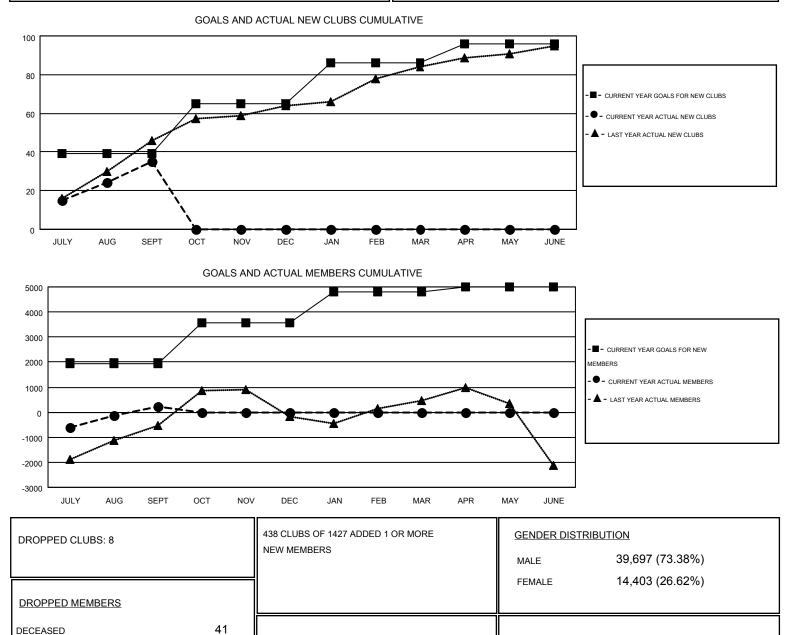

#### **KAMLESH JAIN** GMT

| Clubs                 |                  |           |                  |                  | Members               |                    |                                        |                    |                  |
|-----------------------|------------------|-----------|------------------|------------------|-----------------------|--------------------|----------------------------------------|--------------------|------------------|
| RESULTS FOR 2015-2016 |                  |           |                  |                  | RESULTS FOR 2015-2016 |                    |                                        |                    |                  |
| QUARTER               | NEW CLUB<br>GOAL | NEW CLUBS | DROPPED<br>CLUBS | NET<br>GAIN/LOSS | QUARTER               | NEW MEMBER<br>GOAL | CHARTER AND<br>NEW<br>MEMBERS<br>ADDED | DROPPED<br>MEMBERS | NET<br>GAIN/LOSS |
| JULY/AUG/SEPT         | 39               | 35        | 8                | 27               | JULY/AUG/SEPT         | 1,955              | 2,926                                  | 2,709              | 217              |
| OCT/NOV/DEC           | 26               | 0         | 0                | 0                | OCT/NOV/DEC           | 1,605              | 0                                      | 0                  | 0                |
| JAN/FEB/MAR           | 21               | 0         | 0                | 0                | JAN/FEB/MAR           | 1,245              | 0                                      | 0                  | 0                |
| APR/MAY/JUNE          | 10               | 0         | 0                | 0                | APR/MAY/JUNE          | 195                | 0                                      | 0                  | 0                |

CLICK HERE FOR HEALTH

ASSESSMENT DATA

41

2,627

2,709

FAMILY UNIT MEMBERS

HEAD OF HOUSEHOLD

NON-HEAD OF HOUSEHOLD